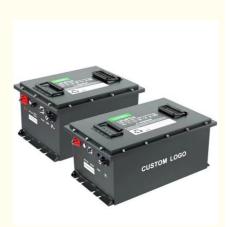

## 48V 105AH LiFePO4 Golf Cart Battery CUSTOM LOGO

# **48V 105AH** LiFePO4 Golf Cart Battery

CUSTOM LOGO