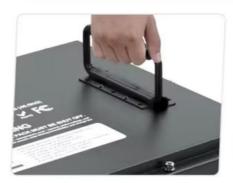

### PRODUCT DETAILS

Easy to carry with handles

Help to vent internal gases

Intelligent one-button control ON/OFF

Metal material is more sturdy