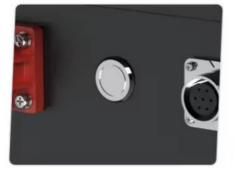

### PRODUCT DETAILS

Easy to carry with handles

Help to vent internal gases

Intelligent one-button control ON/OFF

Metal material is more sturdy