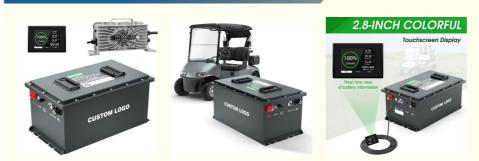

### **2.8-INCH COLOR** TOUCHSCREEN DISPLAY

Real-time view of battery information

### 3 PAGES of monitoring modes

ON DSG ON

99.1AH Temp: 31.2

3713 ==v 3713 ==v 3718 ==v 3716 ==v 3701 ==v 3705 ==v 3701 ==v 0000

10: 3708 mv 11: 3713 mv 12: 3732 mv 13: 3733 mv 14: 3721 mv 15: 16:

STATUS NOMAL

### PAGE 1

PAGE 2

Real-time display of battery current, voltage, temperature, etc.

Controllable charge and discharge on and off modes.

PAGE 3

Display of voltage difference of the internal battery cells.