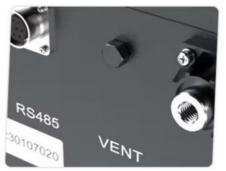

### PRODUCT DETAILS

Easy to carry with handles

Help to vent internal gases

Intelligent one-button control ON/OFF

Metal material is more sturdy