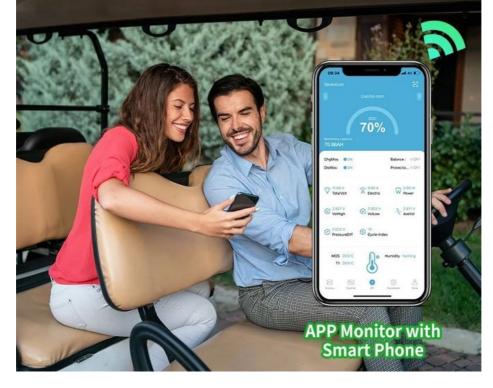

#### **Product Description:**

The Lithium Ion Golf Cart Battery is designed with Lithium Iron Phosphate technology, which is a highly efficient and reliable battery chemistry. This type of battery is known for its long cycle life, high energy density, and excellent performance in extreme temperatures. The battery can operate in a wide range of temperatures, from -20 to 65, making it perfect for use in any weather conditions. One of the notable features of this battery pack is the BT monitoring system. This feature allows golfers to monitor the battery's performance and status through their smartphone or tablet. The GPS display feature is also included, which allows golfers to track their cart's location and performance while on the course. The heating option is also available for those who play in colder climates, ensuring that the battery stays warm and performs optimally.

#### 4)Support high discharge current 250A/300A, higher power for hills climbing

5)BT monitoring/GPS

Display/Heating optional

6)Printing your own logo on the battery

7)We can provide complete system solution, such as the charger, voltage reducer, bracket,etc