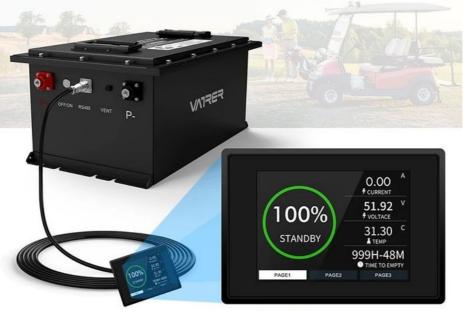

### **2.8-INCH COLOR** TOUCHSCREEN DISPLAY

Real-time view of battery information

### 3 PAGES of monitoring modes

ON DSG ON

99.1AH Temp: 31.2

3713 ==v 3713 ==v 3718 ==v 3716 ==v 3701 ==v 3705 ==v 3701 ==v 0000

10: 3708 mv 11: 3713 mv 12: 3732 mv 13: 3733 mv 14: 3721 mv 15: 16:

STATUS NOMAL

### PAGE 1

PAGE 2

Real-time display of battery current, voltage, temperature, etc.

Controllable charge and discharge on and off modes.

PAGE 3

Display of voltage difference of the internal battery cells.