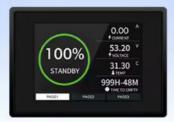

0.00 51.92 31.30

100%

### **2.8-INCH COLOR** TOUCHSCREEN DISPLAY

Real-time view of battery information

### PAGE 1

PAGE 2

Real-time display of battery current, voltage, temperature, etc.

Controllable charge and discharge on and off modes.

PAGE 3

Display of voltage difference of the internal battery cells.