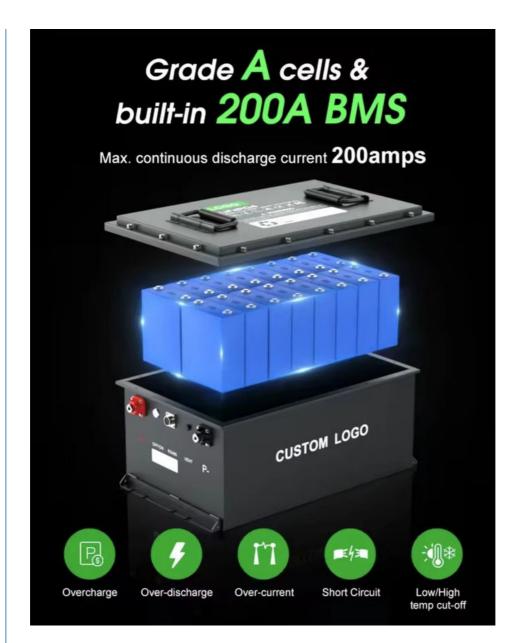

#### Why Choose Enook Golf Cart Batteries

1)Grade A Automatic Cells

2)Ultra Safe with Smart BMS

3)Durable robust internal battery module

8)Verified reliable supplier, keep long term cooperation with clients from different countries

Over Current Protection Over-discharge Protection

ion Protection

nt Overcharge Protection

High/Low Temp Cutoff Protection

### Max. Load Power: **10240W** Nominal Energy: **5376Wh**

Max. Continuous Discharge Current: **200A** 