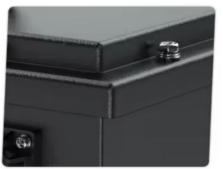

### PRODUCT DETAILS

Easy to carry with handles

Help to vent internal gases

Intelligent one-button control ON/OFF

Metal material is more sturdy