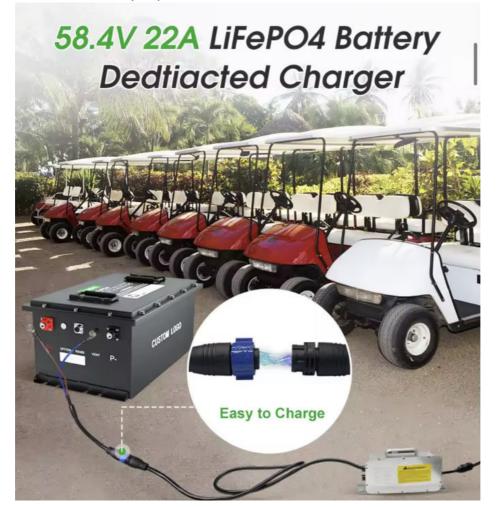

#### 4)Support high discharge current 250A/300A, higher power for hills climbing

5)BT monitoring/GPS

Display/Heating optional

6)Printing your own logo on the battery

7)We can provide complete system solution, such as the charger, voltage reducer, bracket,etc